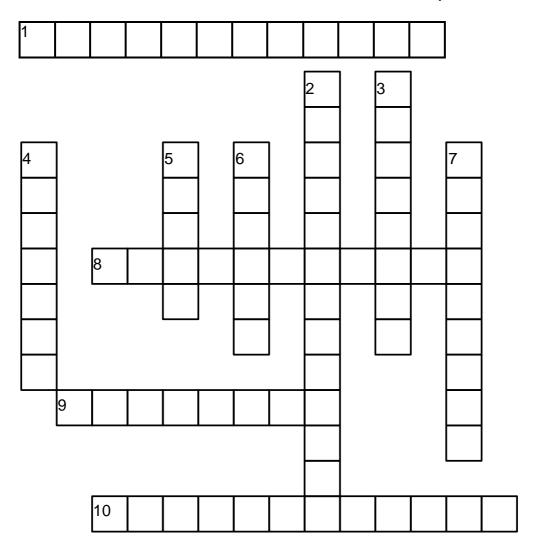

## SANGAM SKM COLLEGE- NADI YEAR 10 OFFICE TECHNOLOGY COVID-19 WORKSHEET WEEK 4-2021

14th June-18th June 2021

CROSSWORD PUZZLE -Basic Parts of a Computer

## **Across**

- 1. uses a laser light to read data from or write data to CDs, DVDs and Blu-ray discs.
- 8. a computer case that lies flat on a desk
- **9.** computer that comes with an internal components built into the monitor
- **10.** is the metal and plastic box that contains the main components of the computer

## Down

- **2.** a touch sensitive pad that lets you control the pointer by making a drawing motion with your finger
- 3. one of many ways to communicate with a computer
- 4. works with a video card, display images and text
- 5. commonly known as a pointing device
- **6.** touchpad mouse are commonly on what type of computer
- **7.** a computer case that is tall and sits next to the monitor or on the floor