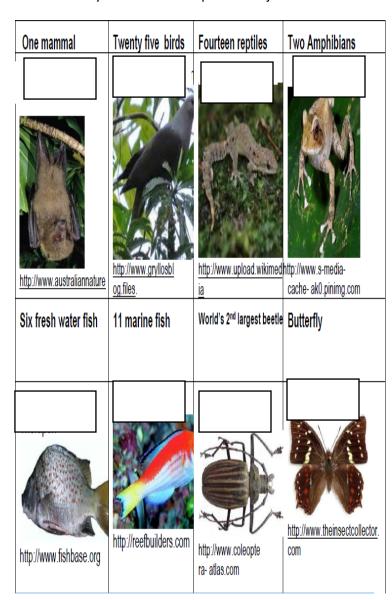

T OF AGRICULTURAL SCIENCE

## WORKSHEET QUESTIONS WEEK 4 [YEAR 11]

1.

Identify the challenge faced by the plants in the illustration below. Discuss how suitable the solution illustrated would be in addressing the same challenge in vour school



# 2. Identify and explain the values adding methods?

| Value Adding Method | Locally Produced Agricultural Product |
|---------------------|---------------------------------------|
|                     | Frozen cassava                        |
|                     | img,21food.com                        |
| -                   | Dried fish                            |
| 1                   |                                       |
| ;                   | washokuculture.com                    |



### 3. Identify some endemic species in Fiji?