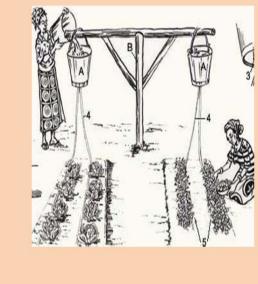

## WORKSHEET QUESTIONS WEEK 4 [YEAR 11]

1.

Identify the challenge faced by the plants in the illustration below. Discuss how suitable the solution illustrated would be in addressing the same challenge in vour school