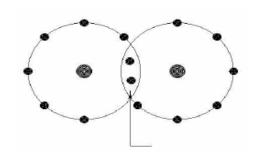

### **Atomic Structure**

Identify the types of Primary Bonds in the pictures given below.

1.

2

3. \_\_\_\_\_