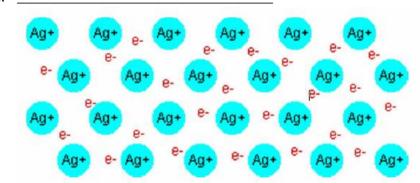

### **Atomic Structure**

Identify the types of Primary Bonds in the pictures given below.

1.

2

3. \_\_\_\_\_